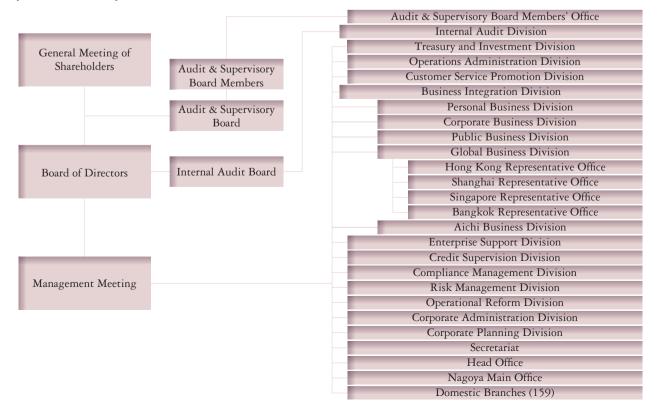

fficers

Hiroyuki Ota

Kenji Mori

Kimio Hirose

Kazuhito Akiba

Director and Executive Officer Tomonori Mizuno

Outside Directors

Hitoshi Yoshida

Yasuharu Takamatsu

Managing Executive Officers

Takuto Hasegawa Yukiyasu Shiraki

Executive Officers

Yoshinobu Takahashi

Takahiro Koshiji

Satomi Nishibu

Masaya Wakita

Naohiko Ishikawa

Matsuo Uchihori

Standing Audit & Supervisory Board Members

Akinori Sasaki

Koji Iwata

Outside Audit & Supervisory Board Members

Masahiro Hori Hideo Kono



Yukio Murase President and CEO



Naoki Ikeda Deputy President



Kenji Mori
Director and Managing
Executive Officer



Kimio Hirose Director and Managing Executive Officer



Kazuhito Akiba Director and Managing Executive Officer

## Organization Chart

The Juroku Bank, Ltd. (as of June 30, 2016)