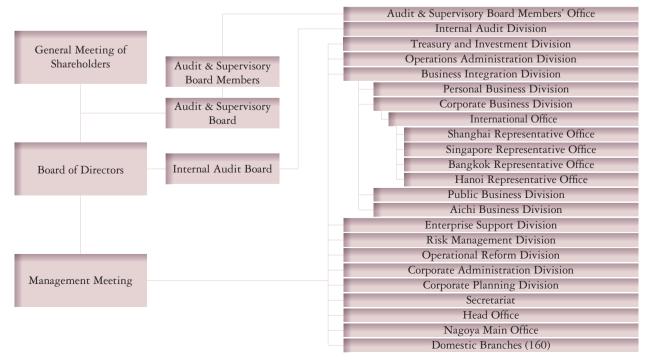

nd Executive Officer

Shin Mishima

Outside Directors

Yuji Kume

Kikuo Asano

Satoko Ito

Managing Executive Officers

Koichi Tokoro

Katsuhiko Okuda

Executive Officers

Shigeki Fujii

Etsuro Ono

Hiroaki Sugino

Akito Yamashita

Tsutomu Niimi

Hirokazu Kusui Eiji Kodama

Standing Audit & Supervisory Board Members

Naohiko Ishikawa

Shunsuke Uchigashima

Outside Audit & Supervisory Board Members

Shinji Ishihara

Kimio Hirose Director and Managing Executive Officer Takúo Yoshikawa



Yukio Murase President and CEO



Naoki Ikeda Deputy President



Yukiyasu Shiraki Director and Managing Executive Officer and Chief General Manager, Business Integration Division



Akihide Ishiguro Director and Managing Executive Officer

## Organization Chart

The Juroku Bank, Ltd. (as of June 30, 2020)